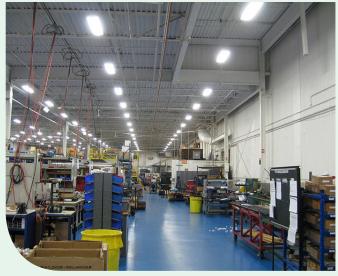

## Description

Designed for easy installation with integral solid quick release brackets, these LED batten fittings are designed to enhance the room lighting. Perfect for display showrooms, offices and kitchens these are also proving popular for replacement lighting in garages and attics due to the premium crisp light quality. IP20 internal use only. Sleek Aluminium / Polycarbonate resistant Profile.No more tube replacing,

No more starter changing, No more flickering light and energy savings up to 70% compared with fluorescents.