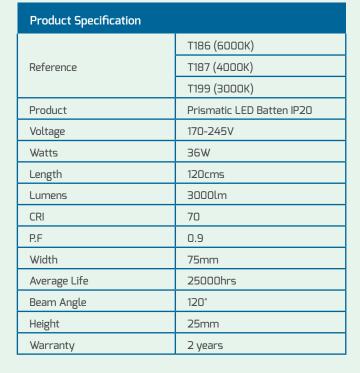

36W PRISMATIC LED BATTEN IP20



SKU Code: T186 | T187 | T199

## Description

Designed for easy installation with integral solid quick release brackets, these LED batten fittings are designed to enhance the room lighting. Perfect for display showrooms, offices and kitchens these are also proving popular for replacement lighting in garages and attics due to the premium crisp light quality. IP20 internal use only. Sleek Aluminium / Polycarbonate resistant Profile.No more tube replacing,

No more starter changing, No more flickering light and energy savings up to 70% compared with fluorescents.